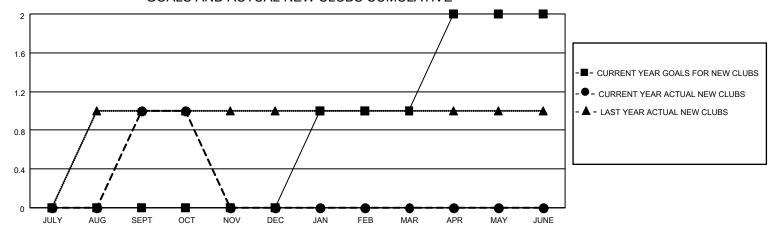

### GOALS AND ACTUAL NEW CLUBS CUMULATIVE

## District 20 S

| Clubs         |               |             |               | Members               |                        |                         |                                                    |  |  |
|---------------|---------------|-------------|---------------|-----------------------|------------------------|-------------------------|----------------------------------------------------|--|--|
|               | RESULTS FOR   | R 2020-2021 |               | RESULTS FOR 2020-2021 |                        |                         |                                                    |  |  |
| QUARTER       | NEW CLUB GOAL | NEW CLUBS   | DROPPED CLUBS | QUARTER MEME          | BER GROWTH NET<br>GOAL | MEMBER GROWTH<br>ACTUAL | DROPPED<br>MEMBERS ACTUAL<br>(including transfers) |  |  |
| JULY/AUG/SEPT | 0             | 1           | 0             | JULY/AUG/SEPT         | 0                      | 25                      | 17                                                 |  |  |
| OCT/NOV/DEC   | 0             | 0           | 0             | OCT/NOV/DEC           | 0                      | 7                       | 25                                                 |  |  |
| JAN/FEB/MAR   | 1             | 0           | 0             | JAN/FEB/MAR           | 15                     | 0                       | 0                                                  |  |  |
| APR/MAY/JUNE  | 1             | 0           | 0             | APR/MAY/JUNE          | 20                     | 0                       | 0                                                  |  |  |