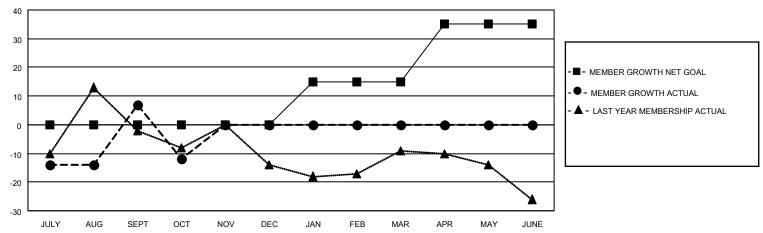

### GOALS AND ACTUAL MEMBERS CUMULATIVE

| DROPPED CLUBS: 0 |    | 7 CLUBS OF 46 ADDED 1 OR MORE | GENDER DISTRIBUTION             |              |    |
|------------------|----|-------------------------------|---------------------------------|--------------|----|
|                  |    | NEW MEMBERS                   | MALE                            | 918 (69.86%) |    |
|                  |    |                               | FEMALE                          | 396 (30.14%) |    |
| DROPPED MEMBERS  |    |                               |                                 |              |    |
| DECEASED         | 4  | CLICK HERE FOR CUMULATIVE     | TOTAL FAMILY UNIT MEMBERS       |              | 83 |
| CLUB CANCELLED 0 |    | MEMBERSHIP DATA               | FAMILY MEMBERS PAYING HALF DUES |              | 40 |
| OTHER 38         |    |                               |                                 |              | 43 |
| TOTAL            | 42 |                               | 5020                            |              |    |

## District 20 S

| Clubs         |               |             |               | Members               |                        |                         |                                                    |  |  |
|---------------|---------------|-------------|---------------|-----------------------|------------------------|-------------------------|----------------------------------------------------|--|--|
|               | RESULTS FOR   | R 2020-2021 |               | RESULTS FOR 2020-2021 |                        |                         |                                                    |  |  |
| QUARTER       | NEW CLUB GOAL | NEW CLUBS   | DROPPED CLUBS | QUARTER MEME          | BER GROWTH NET<br>GOAL | MEMBER GROWTH<br>ACTUAL | DROPPED<br>MEMBERS ACTUAL<br>(including transfers) |  |  |
| JULY/AUG/SEPT | 0             | 1           | 0             | JULY/AUG/SEPT         | 0                      | 25                      | 17                                                 |  |  |
| OCT/NOV/DEC   | 0             | 0           | 0             | OCT/NOV/DEC           | 0                      | 7                       | 25                                                 |  |  |
| JAN/FEB/MAR   | 1             | 0           | 0             | JAN/FEB/MAR           | 15                     | 0                       | 0                                                  |  |  |
| APR/MAY/JUNE  | 1             | 0           | 0             | APR/MAY/JUNE          | 20                     | 0                       | 0                                                  |  |  |